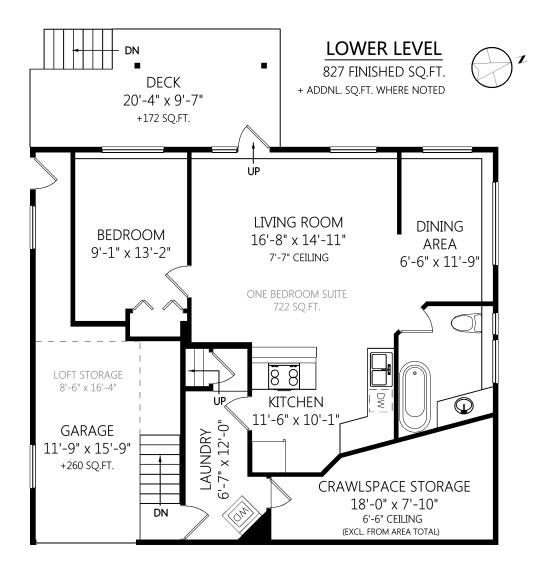

|             |       | Fin. Sq.Ft. | UnFin. Sq.Ft. | Total Sq.Ft. |
|-------------|-------|-------------|---------------|--------------|
| Main Level  |       | 1231        | 0             | 1231         |
| Lower Level |       | 827         | 0             | 827          |
| Garage      |       | 0           | 260           | 260          |
|             | Total | 2058        | 260           | 2318         |

Shown length and width dimensions are approximate. Area sq.ft. is representative of the on-site measurements. (1" accuracy)

|             |       | Fin. Sq.Ft. | UnFin. Sq.Ft. | Total Sq.Ft. |
|-------------|-------|-------------|---------------|--------------|
| Main Level  |       | 1231        | 0             | 1231         |
| Lower Level |       | 827         | 0             | 827          |
| Garage      |       | 0           | 260           | 260          |
|             | Total | 2058        | 260           | 2318         |

Shown length and width dimensions are approximate. Area sq.ft. is representative of the on-site measurements. (1" accuracy)