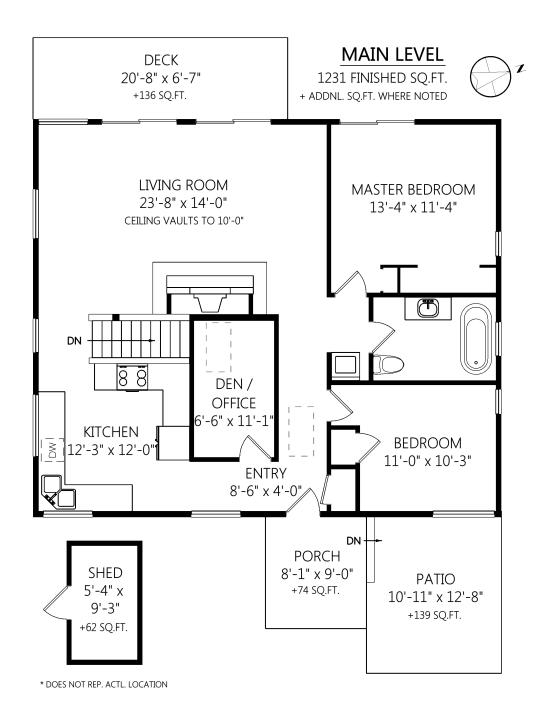

|             |       | Fin. Sq.Ft. | UnFin. Sq.Ft. | Total Sq.Ft. |
|-------------|-------|-------------|---------------|--------------|
| Main Level  |       | 1231        | 0             | 1231         |
| Lower Level |       | 827         | 0             | 827          |
| Garage      |       | 0           | 260           | 260          |
|             | Total | 2058        | 260           | 2318         |

Shown length and width dimensions are approximate. Area sq.ft. is representative of the on-site measurements. (1" accuracy)

|             |       | Fin. Sq.Ft. | UnFin. Sq.Ft. | Total Sq.Ft. |
|-------------|-------|-------------|---------------|--------------|
| Main Level  |       | 1231        | 0             | 1231         |
| Lower Level |       | 827         | 0             | 827          |
| Garage      |       | 0           | 260           | 260          |
|             | Total | 2058        | 260           | 2318         |

Shown length and width dimensions are approximate. Area sq.ft. is representative of the on-site measurements. (1" accuracy)